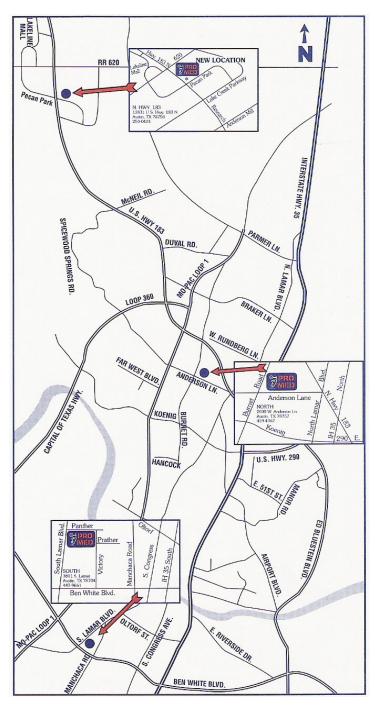

# **Three Convenient Locations**

#### **PRO MED 183**

13831 U.S. HWY. 183 N. AUSTIN, TEXAS 78750 PH: 512/250-0424 FX: 512/219-0192

Hours:

MON-FRI, 8AM-10PM SAT, 9AM-9PM SUN, 9AM-5PM

#### PRO MED NORTH 2000 W ANDERSON LN

AUSTIN, TX 78757 PH: 512/459-4367 FX: 512/459-8353

Hours:

MON-FRI, 8AM-10PM SAT, 9AM-9PM SUN, CLOSED

### **PRO MED SOUTH**

3801 S. LAMAR AUSTIN, TEXAS 78704 PH: 512/447-9661 FX: 512/444-6852

**HOURS:** 

MON-FRI, 8AM-10PM SAT, 9AM-9PM SUN, 9AM-5PM